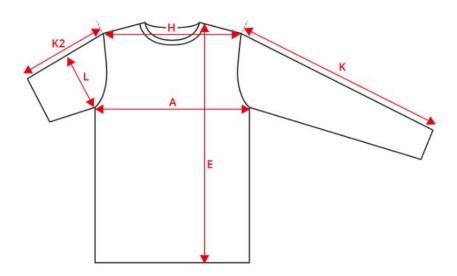

## NO. 0508 Interlock T-shirt | women

| Description (measured in cm)             | S    | М    | L    | XL   | 2XL  | 3XL  | 4XL  |
|------------------------------------------|------|------|------|------|------|------|------|
| A: ½ Chest width                         | 43   | 45   | 47   | 49   | 51   | 53   | 55   |
| E: Front length from high point shoulder | 65   | 67   | 69   | 71   | 73   | 75   | 77   |
| H: Shoulder to shoulder                  | 33   | 35   | 37   | 39   | 41   | 43   | 45   |
| K2: Sleeve length - short                | 19   | 20   | 21   | 22   | 23   | 24   | 25   |
| L: ½ upper arm width                     | 15.5 | 16.5 | 17.5 | 18.5 | 19.5 | 20.5 | 21.5 |

## How to measure

## **Tolerance in cm**

| Α   | E   | Н   | K   | K2 | L |
|-----|-----|-----|-----|----|---|
| 1.5 | 1.5 | 1.5 | 1.5 | 1  | 1 |