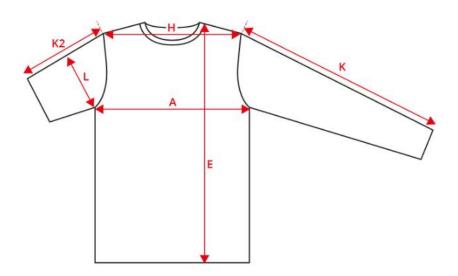

## NO. 0517 Interlock T-shirt

| Description (measured in cm)             | S    | м    | L    | XL | 2XL  | 3XL |
|------------------------------------------|------|------|------|----|------|-----|
| A: ½ Chest width                         | 48   | 50   | 52.5 | 55 | 57.5 | 60  |
| E: Front length from high point shoulder | 71   | 73   | 75   | 77 | 79   | 81  |
| H: Shoulder to shoulder                  | 40   | 42   | 44   | 46 | 48   | 50  |
| K2: Sleeve length - short                | 21   | 21.5 | 22   | 23 | 24   | 25  |
| L: ½ upper arm width                     | 18.5 | 19   | 20   | 21 | 22   | 22  |

## How to measure

Lay the garment out flat on an even surface without stretching it. Take the measurements as shown by the arrows and select the size that fits. Use a tape measure for the best results. The tolerances in the measurement chart are based on when the item is received from ID® and not after washing. We reserve the right to make mistakes and omissions in the chart. You are always welcome to contact us for further guidance on using our product measurement chart at support@id.dk or tel: +45 97492144